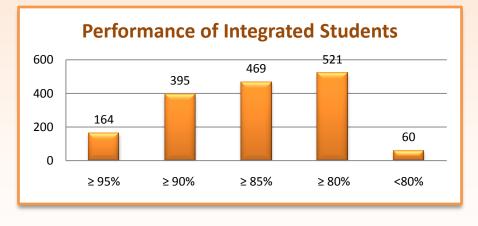

| 270    | Rajat Mondal         | Classroom Program         | 2723 (SC) |

# Congratulations to all Students.....

FIITJEE Team

#### **CBSE Class XII Board**



#### **Performance of Integrated Program Students** (out of 581 Students)

#### **Performance of Classroom Program Students** (out of 256\* Students)



\*students who shared their results with us

#### **Out of 581 Students from Integrated Program**

- 1. 164 students (28%) students scored 95% and above.
- 2. 395 students (68%) students scored 90% and above.
- 3. 521 Students (90%) students scored 80% and above.

#### Out of 256\* Students from Classroom Program

- 1. 64 students (25%) students scored 95% and above.
- 2. 152 students (60%) students scored 90% and above.
- 3. 226 students (88%) students scored 80% and above.

### **KVPY & Olympiads**



#### **Olympiads (Students selected for Camp (OCSC))**





**G NAVIN AADARSH** Selected for OCSC for Astronomy (Pinnacle Integrated Sch