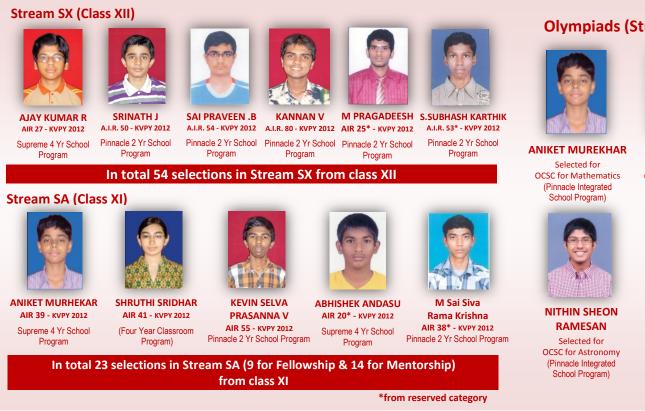

l         | Classroom Program         | 2723 (SC) |

# Congratulations to all Students.....

FIITJEE Team

#### **CBSE Class XII Board**



#### **Performance of Integrated Program Students** (out of 581 Students)

#### **Performance of Classroom Program Students** (out of 256\* Students)



\*students who shared their results with us

#### **Out of 581 Students from Integrated Program**

- 1. 164 students (28%) students scored 95% and above.
- 2. 395 students (68%) students scored 90% and above.
- 3. 521 Students (90%) students scored 80% and above.

#### Out of 256\* Students from Classroom Program

- 1. 64 students (25%) students scored 95% and above.
- 2. 152 students (60%) students scored 90% and above.
- 3. 226 students (88%) students scored 80% and above.

### **KVPY & Olympiads**



#### **Olympiads (Students selected for Camp (OCSC))**





**G NAVIN AADARSH** Selected for OCSC for Astronomy (Pinnacle Integrated School Program)



Selected for **OCSC** for Chemistry (Pinnacle Integrated School Program)



**G PRADEEP** Selected for OCSC for Jr. Science (Four Year Classroom Program)







**ARUNOTHIA M** Selected for **OCSC** for Mathematics (Pinnacle Integrated School Program







Selected for

OCSC for Astronomy

(Four Year Classroom

Program)

### Where Winning is A Habit...



Regional Office: FIITJEE Towers, No. 3, 1st Lane, Nungambakkam High Road, Chennai - 34 Ph.: 044 – 43937100

Chennai : Adyar (29th Cross Street, Indira Nagar, Ph.: 044 - 43950450, 9677177713); Anna Nagar (Chennai Public School Campus, Ph.: 9677177719); KK Nagar (Near PSBB School, Opp Wat