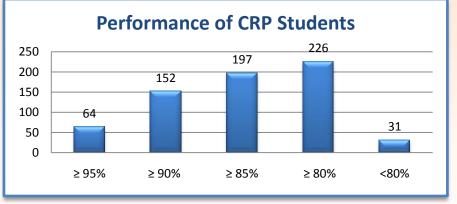

| 270    | Rajat Mondal         | Classroom Program         | 2723 (SC) |

# Congratulations to all Students.....

FIITJEE Team

#### **CBSE Class XII Board**



#### **Performance of Integrated Program Students** (out of 581 Students)

#### **Performance of Classroom Program Students** (out of 256\* Students)



\*students who shared their results with us

#### **Out of 581 Students from Integrated Program**

- 1. 164 students (28%) students scored 95% and above.
- 2. 395 students (68%) students scored 90% and above.
- 3. 521 Students (90%) students scored 80% and above.

#### Out of 256\* Students from Classroom Program

- 1. 64 students (25%) students scored 95% and above.
- 2. 152 students (60%) students scored 90% and above.
- 3. 226 students (88%) students scored 80% and above.

### **KVPY & Olympiads**



#### **Olympiads (Students selected for Camp (OCSC))**





**G NAVIN AADARSH** Selected for OCSC for Astronomy (Pinnacle Integrated School Program)



Selected for **OCSC** for Chemistry (Pinnacle Integrated School Program)



**G PRADEEP** Selected for OCSC for Jr. Science (Four Year Cl